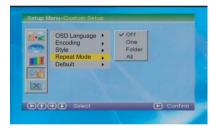

## **Repeat Mode**

For user setting Repeat Mode .lt including Off ,One ,Folder and All four item for choose .